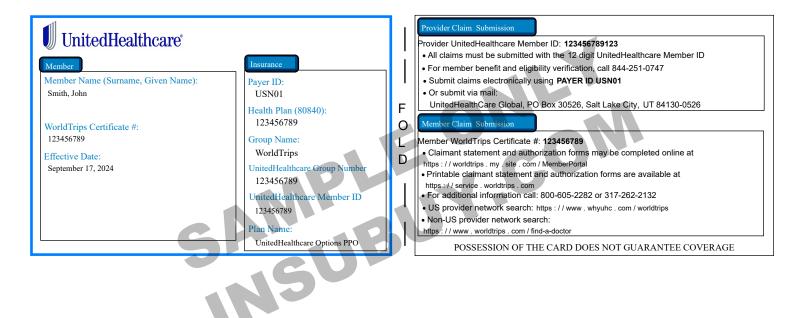

Effective Date: September 17, 2024 Home Country: India Destination Country(ies): UNITED STATES

| Name (Surname, Given Name)                                       | Certificate | Termination Date                | Passport                         | Citizenship                      |  |
|------------------------------------------------------------------|-------------|---------------------------------|----------------------------------|----------------------------------|--|
| Smith, John                                                      | 123456789   | October 16, 2024                | 123456789                        | INDIA                            |  |
|                                                                  |             |                                 |                                  |                                  |  |
| ExchangeGuard Choice                                             |             |                                 |                                  |                                  |  |
| Maximum Limit per Injury/Illness                                 |             | \$500,000                       | 450.000,00€                      | Five Hundred Thousand US Dollars |  |
| Lifetime Maximum Limit                                           |             | \$5,000,000                     | 4.500.000,00€                    | Five Million US Dollars          |  |
| Deductible                                                       |             | \$100                           | 90,00€                           | One Hundred US Dollars           |  |
| Medical Expenses (including hospitalization) (includes COVID-19) |             | Maximum Limit per               | Injury/Illness                   |                                  |  |
| Emergency Medical Evacuation                                     |             | \$1,000,000 Lifetime            | \$1,000,000 Lifetime Maximum     |                                  |  |
| Emergency Reunion                                                |             | \$100,000                       | 90.000,00€                       | One Hundred Thousand US Dollars  |  |
| Repatriation of Remains                                          |             | Equal to Lifetime Maximum Limit |                                  |                                  |  |
| Trip Interruption                                                |             | \$10,000                        | 9.000,00€                        | Ten Thousand US Dollars          |  |
| Emergency Dental (Accident)                                      |             | Maximum Limit per               | Maximum Limit per Injury/Illness |                                  |  |
| Emergency Dental - Acute Onset of Pain                           |             | \$300                           | 270,00€                          | Three Hundred US Dollars         |  |
| Paid in full by                                                  |             | VISA                            |                                  |                                  |  |